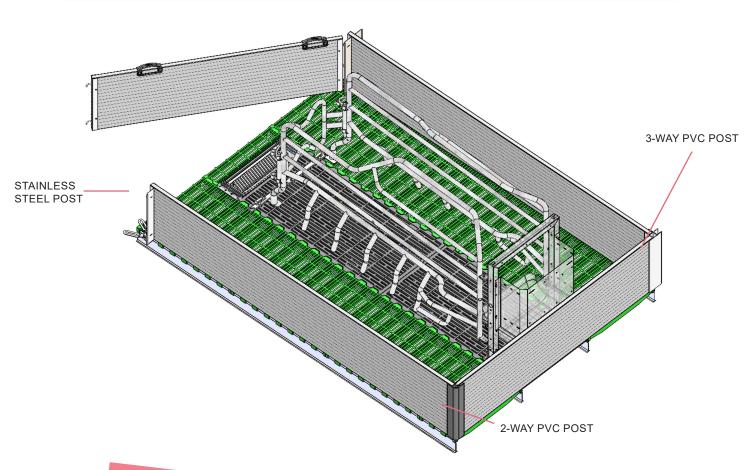

## ITS PLUS POINTS

- Economical
- Scalable and adaptable
- oimple and reliable
- ⊂asy to wash
- Ergonomic design: 2- or 3-way posts

## **MATERIALS**

- MIK® plastic floor supporting sows weighing up to 350 kg, high-quality, high-resistance
  - Schonlau® cast iron iron slats with rounded slits
  - 50 cm-high PVC enclosure, high resistance to shocks and to wear and tear
  - Hygienic, durable, anti-corrosion stainless-steel posts