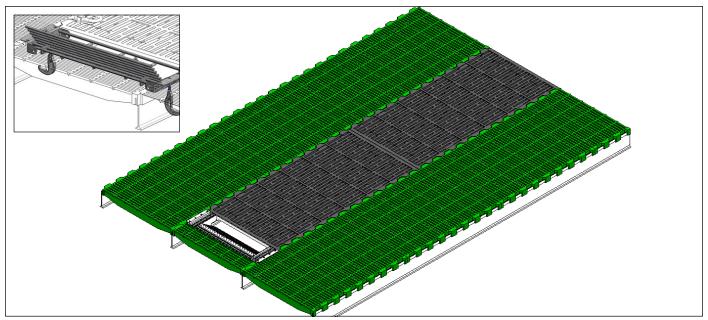

## **MATERIALS**

- MIK® plastic floor supporting sows weighing up to 350 kg, high-quality, high-resistance
  - Schonlau® cast iron iron slats with rounded slits
  - 50 cm-high PVC enclosure, high resistance to shocks and to wear and tear
  - Hygienic, durable, anti-corrosion stainless-steel posts