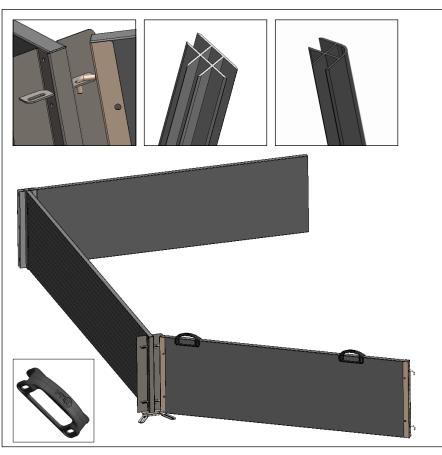

## **MATERIALS**

- MIK® plastic floor supporting sows weighing up to 350 kg, high-quality, high-resistance
  - Schonlau® cast iron iron slats with rounded slits
  - 50 cm-high PVC enclosure, high resistance to shocks and to wear and tear
  - Hygienic, durable, anti-corrosion stainless-steel posts