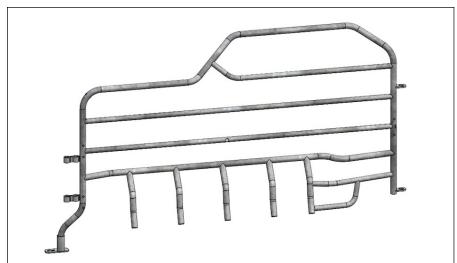

## ITS PLUS POINTS

- Economical
- Scalable and adaptable
- oimple and reliable
- ⊂asy to wash
- Ergonomic design: 2- or 3-way posts