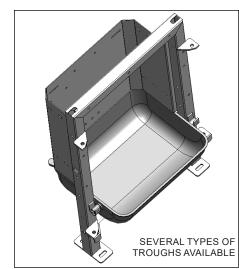

## **MATERIALS**

- MIK® plastic floor supporting sows weighing up to 350 kg, high-quality, high-resistance
  - Schonlau® cast iron iron slats with rounded slits
  - 50 cm-high PVC enclosure, high resistance to shocks and to wear and tear
  - Hygienic, durable, anti-corrosion stainless-steel posts