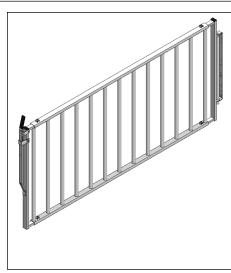

## ITS PLUS POINTS

- Specific side panels for the free movement of the sow
- Piglet nest for their comfort and safety
- Low-floor straw-bedded exercise zone
- Easy-to-clean anti-UV treated partitions
- Articulated barrier for outdoor zone for scraping with a motorised cleaner
- Lift stability guaranteed by the horizontal thrust from 4 cylinders