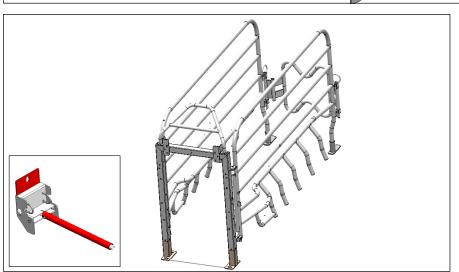

## ITS PLUS POINTS

- Specific side panels for the free movement of the sow
- Piglet nest for their comfort and safety
- Low-floor straw-bedded exercise zone
- Easy-to-clean anti-UV treated partitions
- Articulated barrier for outdoor zone for scraping with a motorised cleaner
- Lift stability guaranteed by the horizontal thrust from 4 cylinders