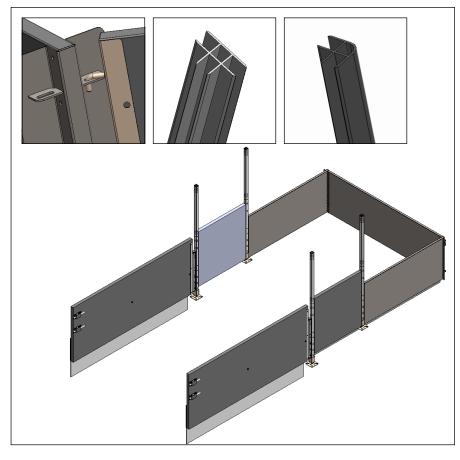

## **MATERIALS**

- Concrete floor alone or combined with MIK® plastic floor supporting sows weighing up to 350 kg, highquality, highresistance under the sow
  - External access gate that can be actuated by the sow
  - 50 cm-high PVC low enclosure, high resistance to shocks and to wear and tear
  - 1 m-high PANELTIM® polypropylene high enclosure, ± 10 kg/m², 50 mm-thick, 100% hermetic, resistant to shocks and to ammonia
    - Hygienic, durable and anti-corrosion stainless-steel side panel and frame feet