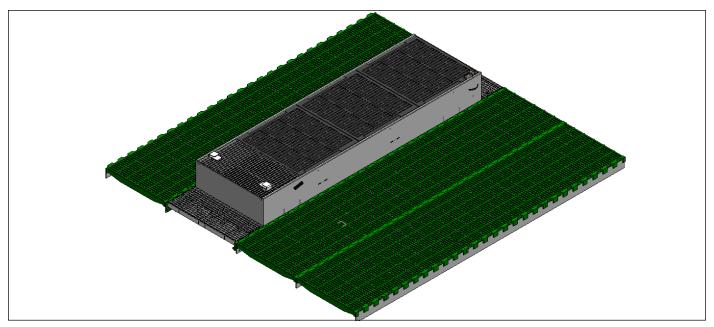

## **MATERIALS**

- Concrete floor alone or combined with MIK® plastic floor supporting sows weighing up to 350 kg, highquality, highresistance under the sow
  - External access gate that can be actuated by the sow
  - 50 cm-high PVC low enclosure, high resistance to shocks and to wear and tear
  - 1 m-high PANELTIM® polypropylene high enclosure, ± 10 kg/m², 50 mm-thick, 100% hermetic, resistant to shocks and to ammonia
    - Hygienic, durable and anti-corrosion stainless-steel side panel and frame feet