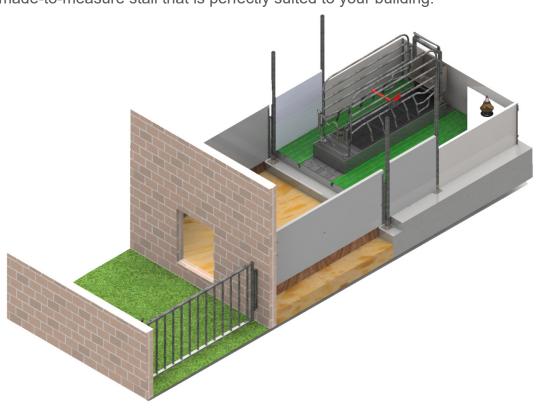

## The stall that meets the requirements of organic farming

Our BIOTEK UP stall is suited to all organic farms, even with straw bedding. You want to convert your farm or renovate your farrowing pen, while ensuring safe farrowing? We can offer you dedicated support and a made-to-measure stall that is perfectly suited to your building.