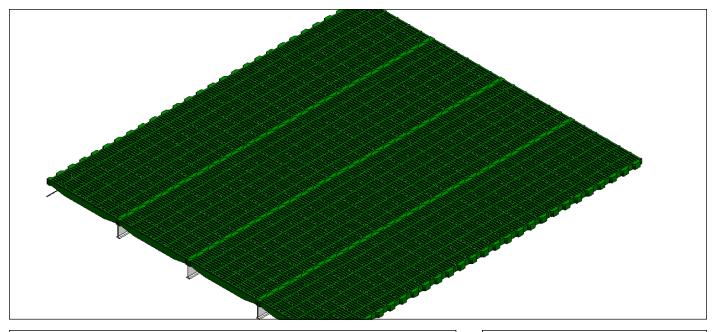

## **MATERIALS**

- Concrete floor alone or combined with MIK® plastic floor supporting sows weighing up to 350 kg, high quality, highresistance under the sow
  - External access gate that can be actuated by the sow
  - 50 cm-high PVC low enclosure, high resistance to shocks and to wear and tear
  - 1 m-high PANELTIM® polypropylene high enclosure, ± 10 kg/m², 50 mm-thick, 100% hermetic, resistant to shocks and to ammonia
    - Hygienic, durable and anti-corrosion stainless-steel side panel feet