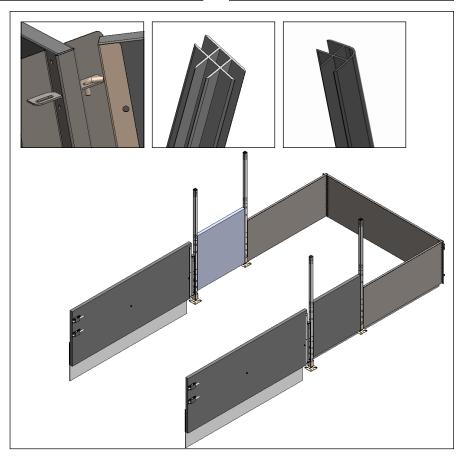

## **MATERIALS**

- Concrete floor alone or combined with MIK® plastic floor supporting sows weighing up to 350 kg, high quality, highresistance under the sow
  - External access gate that can be actuated by the sow
  - 50 cm-high PVC low enclosure, high resistance to shocks and to wear and tear
  - 1 m-high PANELTIM® polypropylene high enclosure, ± 10 kg/m², 50 mm-thick, 100% hermetic, resistant to shocks and to ammonia
    - Hygienic, durable and anti-corrosion stainless-steel side panel feet