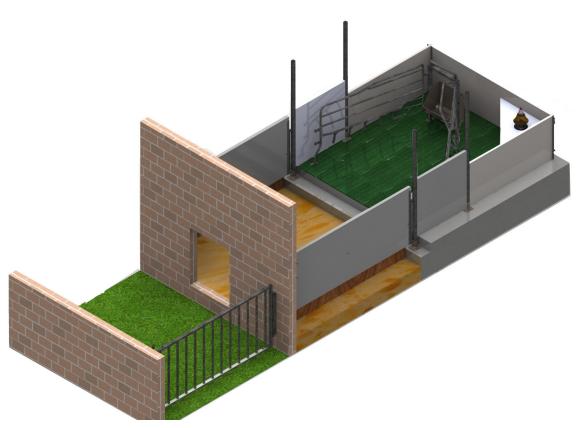

## The stall that meets the requirements of organic farming

Our BIOTEK stall is suited to all organic farms, even with straw bedding. You want to convert your farm or renovate your farrowing pen? We can offer you dedicated support and a made-to-measure stall that is perfectly suited to your building.

## ITS PLUS POINTS

- Specific side panels for the free movement of the sow
- Piglet nest for their comfort and safety
- zone zone zone
- Easy-to-clean anti-UV treated partitions
- Articulated barrier for outdoor zone for scraping with a motorised cleaner

## **MATERIALS**

- Concrete floor alone or combined with MIK® plastic floor supporting sows weighing up to 350 kg, high quality, highresistance under the sow
  - External access gate that can be actuated by the sow
  - 50 cm-high PVC low enclosure, high resistance to shocks and to wear and tear
  - 1 m-high PANELTIM® polypropylene high enclosure, ± 10 kg/m², 50 mm-thick, 100% hermetic, resistant to shocks and to ammonia
    - Hygienic, durable and anti-corrosion stainless-steel side panel feet