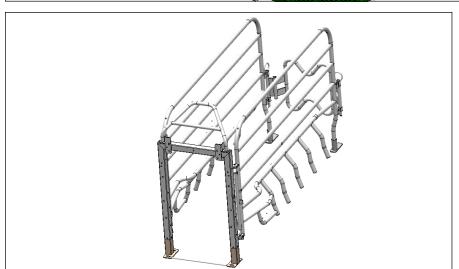

## ITS PLUS POINTS

- Specific side panels for the free movement of the sow
- Piglet nest for their comfort and safety
- zone zone zone
- Easy-to-clean anti-UV treated partitions
- Articulated barrier for outdoor zone for scraping with a motorised cleaner

## **MATERIALS**

- Concrete floor alone or combined with MIK® plastic floor supporting sows weighing up to 350 kg, high quality, highresistance under the sow
  - External access gate that can be actuated by the sow
  - 50 cm-high PVC low enclosure, high resistance to shocks and to wear and tear
  - 1 m-high PANELTIM® polypropylene high enclosure, ± 10 kg/m², 50 mm-thick, 100% hermetic, resistant to shocks and to ammonia
    - Hygienic, durable and anti-corrosion stainless-steel side panel feet