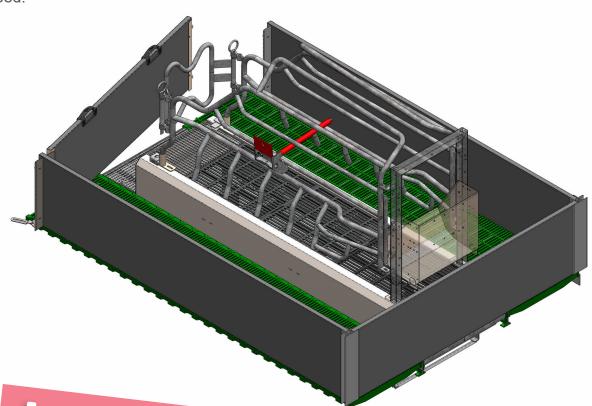

### Our LACTEK UP stall is a proven winner

The LACTEK is still a choice you can bank on, even after all these years! We have now developed its design to produce an elevator stall, enabling you to wean more piglets with reduced surveillance. You want an easy way to protect your piglets? LACTEK UP is just what you need!

## ITS PLUS POINTS

- Ergonomic design: 2- or 3-way posts
- Crushing risk reduced thanks to raised stainless-steel frame
- Better access to lower teats, colostrum intake encouraged by raised stainless-steel frame
- Elevator position: high = 27 cm, low = 4 cm
- Wire slatted floor: facilitates elimination of
- Lift stability guaranteed by the horizontal

### **MATERIALS**

- MIK® plastic floor supporting sow weighing up to 350 kg, high-quality, high-resistance
- Cast-iron slats
- 50 cm-high PVC enclosure, high resistance to shocks and to wear and tear
- Hygienic, durable, anti-corrosion stainless-steel posts