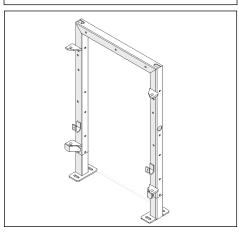

## ITS PLUS POINTS

- Ergonomic design: 2- or 3-way posts
- Crushing risk reduced thanks to raised stainless-steel frame
- Better access to lower teats, colostrum intake encouraged by raised stainless-steel frame
- Elevator position: high = 27 cm, low = 4 cm
- Wire slatted floor: facilitates elimination of
- Lift stability guaranteed by the horizontal

### **MATERIALS**

- MIK® plastic floor supporting sow weighing up to 350 kg, high-quality, high-resistance
- Cast-iron slats
- 50 cm-high PVC enclosure, high resistance to shocks and to wear and tear
- Hygienic, durable, anti-corrosion stainless-steel posts