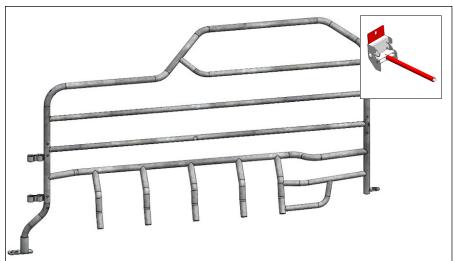

## ITS PLUS POINTS

- Ergonomic design: 2- or 3-way posts
- Crushing risk reduced thanks to raised stainless-steel frame
- Better access to lower teats, colostrum intake encouraged by raised stainless-steel frame
- Elevator position: high = 27 cm, low = 4 cm
- Wire slatted floor: facilitates elimination of
- Lift stability guaranteed by the horizontal