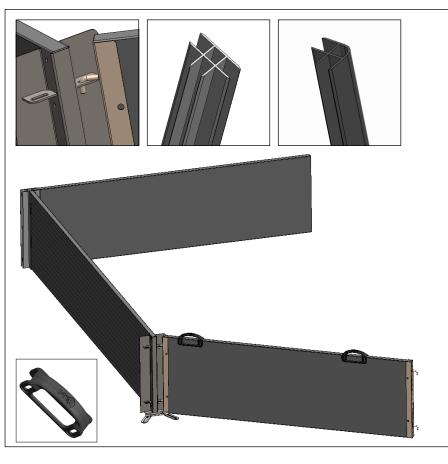

### **MATERIALS**

- MIK® plastic floor supporting sow weighing up to 350 kg, high-quality, high-resistance
- Cast-iron slats
- 50 cm-high PVC enclosure, high resistance to shocks and to wear and tear
- Hygienic, durable, anti-corrosion stainless-steel posts