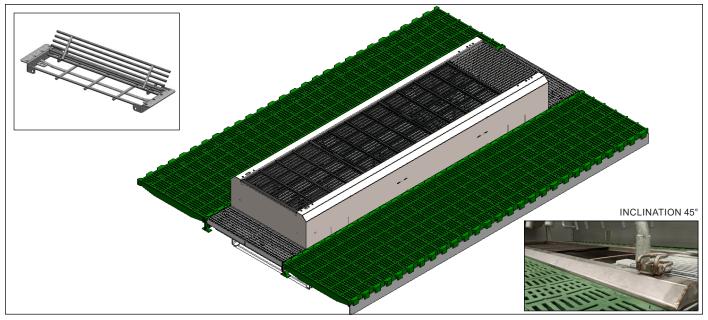

## ITS PLUS POINTS

- Ergonomic design: 2- or 3-way posts
- Crushing risk reduced thanks to raised stainless-steel frame
- Better access to lower teats, colostrum intake encouraged by raised stainless-steel frame
- Elevator position: high = 27 cm, low = 4 cm
- Wire slatted floor: facilitates elimination of
- Lift stability guaranteed by the horizontal

### **MATERIALS**

- MIK® plastic floor supporting sow weighing up to 350 kg, high-quality, high-resistance
- Cast-iron slats
- 50 cm-high PVC enclosure, high resistance to shocks and to wear and tear
- Hygienic, durable, anti-corrosion stainless-steel posts