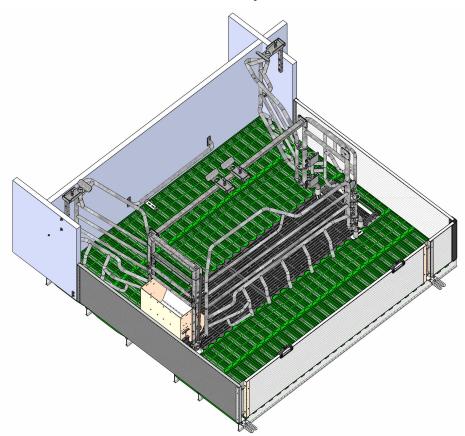

## The stall that makes the farmer's work easier!

Our MATEK+ stall has been entirely designed to make the farmer's work easier, thanks to its two part side panels and its low dividers. If you want to save time and take care of your health while taking care of your livestock, then the MATEK+ is what you need!

## **MATERIALS**

- MIK® plastic floor supporting sows weighing up to 350 kg, high-quality, highresistance
- Schonlau® cast-iron slats with rounded edges, unit weight: 45 kg
- 50 cm-high PVC low enclosure, high resistance to shocks and to wear and tear
- 1 m-high PANELTIM® polypropylene high enclosure, ± 10 kg/m², 50 mm-thick, 100% hermetic, resistant to shocks and to ammonia
  - Hygienic, durable and anti-corrosion stainless-steel side panel feet