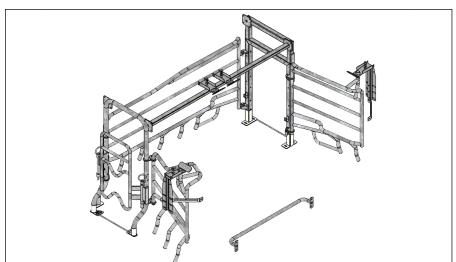

## The stall that makes the farmer's work easier!

Our MATEK+ stall has been entirely designed to make the farmer's work easier, thanks to its two part side panels and its low dividers. If you want to save time and take care of your health while taking care of your livestock, then the MATEK+ is what you need!

## **MATERIALS**

- MIK® plastic floor supporting sows weighing up to 350 kg, high-quality, highresistance
- Schonlau® cast-iron slats with rounded edges, unit weight: 45 kg
- 50 cm-high PVC low enclosure, high resistance to shocks and to wear and tear
- 1 m-high PANELTIM® polypropylene high enclosure, ± 10 kg/m², 50 mm-thick, 100% hermetic, resistant to shocks and to ammonia
  - Hygienic, durable and anti-corrosion stainless-steel side panel feet