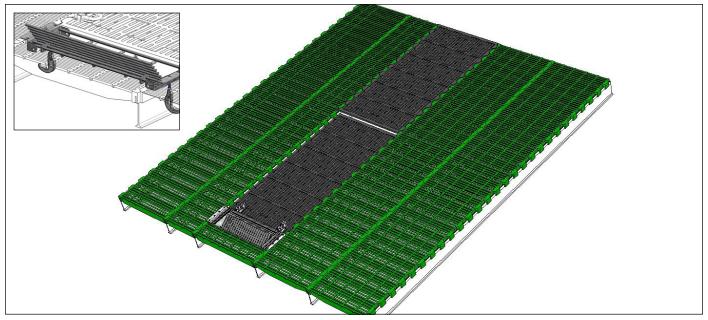

## **MATERIALS**

- MIK® plastic floor supporting sows weighing up to 350 kg, high-quality, highresistance
- Schonlau® cast-iron slats with rounded edges, unit weight: 45 kg
- 50 cm-high PVC low enclosure, high resistance to shocks and to wear and tear
- 1 m-high PANELTIM® polypropylene high enclosure, ± 10 kg/m², 50 mm-thick, 100% hermetic, resistant to shocks and to ammonia
  - Hygienic, durable and anti-corrosion stainless-steel side panel feet