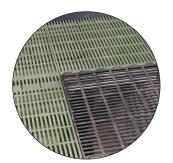

## WEANING

Plastic and cast iron floor

Removable plastic floor & galvanised wire slats

Full slat floor

Non-slip floor

## MATERIALS

- Facing panels and dividers in PVC, TH 35 mm, HT 750 mm, light-grey colour
- Rotecna plastic and cast-iron floor
- High-resistance Rotecna plastic and concrete floor (135 kg /m²)
- Rotecna plastic floor and galvanized wire
- Non-slip aisle floor
- Removable plastic island (butterfly hatch)
- Removable cast-iron slats
- All-stainless-steel drinker
- Removable stainless-steel feeding trough