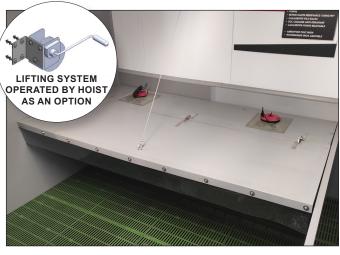

## ITS PLUS POINTS

- Optimisation of labour
- Less movement of livestock
- Easy cleaning
- Better growth and less stress for piglets
- Folding plastic handle
- Butterfly hatch, pit access
- Plastic floor: durability, comfort
- Plastic & cast-iron floor: two distinct Zones: plastic, more comfortable for lying down and cast-iron for eliminating slurry

## MATERIALS

- Facing panels and dividers in PVC, TH 35 mm, HT 750 mm, light-grey colour
- Rotecna plastic and cast-iron floor
- High-resistance Rotecna plastic and concrete floor (135 kg /m²)
- Rotecna plastic floor and galvanized wire
- Non-slip aisle floor
- Removable plastic island (butterfly hatch)
- Removable cast-iron slats
- All-stainless-steel drinker
- Removable stainless-steel feeding trough