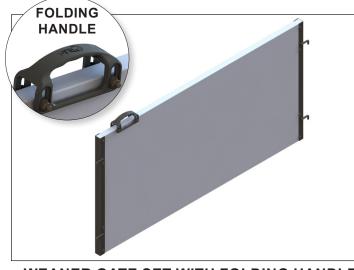

## ITS PLUS POINTS

- Optimisation of labour
- Less movement of livestock
- Easy cleaning
- Better growth and less stress for piglets
- Folding plastic handle
- Butterfly hatch, pit access
- Plastic floor: durability, comfort
- Plastic & cast-iron floor: two distinct Zones: plastic, more comfortable for lying down and cast-iron for eliminating slurry

## WEANING

**CONCRETE SLAB KIT** 

**RAISED NESTS & HATCH FOR PIT ACCESS** 

**PLASTIC AND CAST IRON FLOOR** 

**NESTS EQUIPPED WITH SUN SKOT LAMPS** 

WEANER GATE SET WITH FOLDING HANDLE

**SLIDING PANEL KIT (NURSERY)**