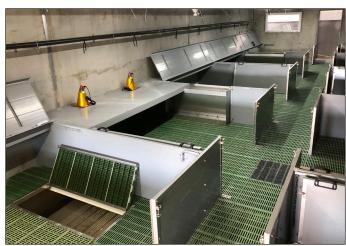

## ITS PLUS POINTS

- Optimisation of labour
- Less movement of livestock
- Easy cleaning
- Better growth and less stress for piglets
- Folding plastic handle
- Butterfly hatch, pit access
- Plastic floor: durability, comfort
- Plastic & cast-iron floor: two distinct Zones: plastic, more comfortable for lying down and cast-iron for eliminating slurry

## MATERIALS

- Facing panels and dividers in PVC, TH 35 mm, HT 750 mm, light-grey colour
- Rotecna plastic and cast-iron floor
- High-resistance Rotecna plastic and concrete floor (135 kg /m²)
- Rotecna plastic floor and galvanized wire
- Non-slip aisle floor
- Removable plastic island (butterfly hatch)
- Removable cast-iron slats
- All-stainless-steel drinker
- Removable stainless-steel feeding trough