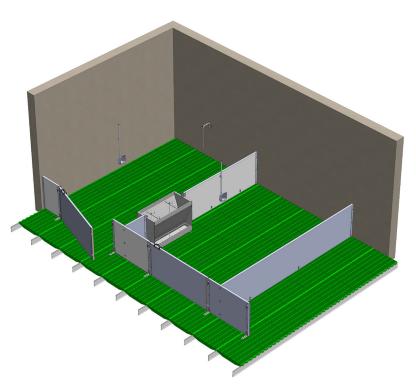

## ITS PLUS POINTS

- Optimisation of labour
- Less movement of livestock
- Easy cleaning
- Better growth and less stress for piglets
- Folding plastic handle
- Butterfly hatch, pit access
- Plastic floor: durability, comfort
- Plastic & cast-iron floor: two distinct Zones: plastic, more comfortable for lying down and cast-iron for eliminating slurry

## MATERIALS

- Facing panels and dividers in PVC, TH 35 mm, HT 750 mm, light-grey colour
- Rotecna plastic and cast-iron floor
- High-resistance Rotecna plastic and concrete floor (135 kg /m²)
- Rotecna plastic floor and galvanized wire
- Non-slip aisle floor
- Removable plastic island (butterfly hatch)
- Removable cast-iron slats
- All-stainless-steel drinker
- Removable stainless-steel feeding trough

## WEANING

**CONCRETE SLAB KIT** 

**RAISED NESTS & HATCH FOR PIT ACCESS** 

**PLASTIC AND CAST IRON FLOOR** 

**NESTS EQUIPPED WITH SUN SKOT LAMPS** 

WEANER GATE SET WITH FOLDING HANDLE

**SLIDING PANEL KIT (NURSERY)**